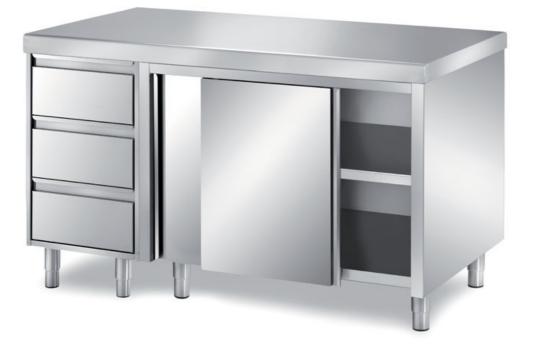

## Furnishing

Cabinet table with sliding doors and a side set of 3 drawers GN1/1 unit without s/s underpaneling - mm 2200x700x850 h - TAPX/22

Dimension:

Length: 2200.0 mm

Depth: 700.0 mm Height: 850.0 mm Weight: 124.0 kg Volume: 1.31 mq Packaging length: 2300.0 mm Packaging depth: 800.0 mm Packaging height: 1100.0 mm Packaging weight: 165.0 kg Packaging volume: 2.02 mg

## Model:

**TAPX/14** - Cabinet table with sliding doors and a side set of 3 drawers GN1/1 unit without s/s underpaneling - mm 1400x700x850 h

**TAPX/16** - Cabinet table with sliding doors and a side set of 3 drawers GN1/1 unit without s/s underpaneling - mm 1600x700x850 h

**TAPX/18** - Cabinet table with sliding doors and a side set of 3 drawers GN1/1 unit without s/s underpaneling - mm 1800x700x850 h

**TAPX/20** - Cabinet table with sliding doors and a side set of 3 drawers GN1/1 unit without s/s underpaneling - mm 2000x700x850 h

**TAPX/24** - Cabinet table with sliding doors and a side set of 3 drawers GN1/1 unit without s/s underpaneling - mm 2400x700x850 h

**TAPX/26** - Cabinet table with sliding doors and a side set of 3 drawers GN1/1 unit without s/s underpaneling - mm 2600x700x850 h

**TAPX/28** - Cabinet table with sliding doors and a side set of 3 drawers GN1/1 unit without s/s underpaneling - mm 2800x700x850 h

**TAPX/30** - Cabinet table with sliding doors and a side set of 3 drawers GN1/1 unit without s/s underpaneling - mm 3000x700x850 h