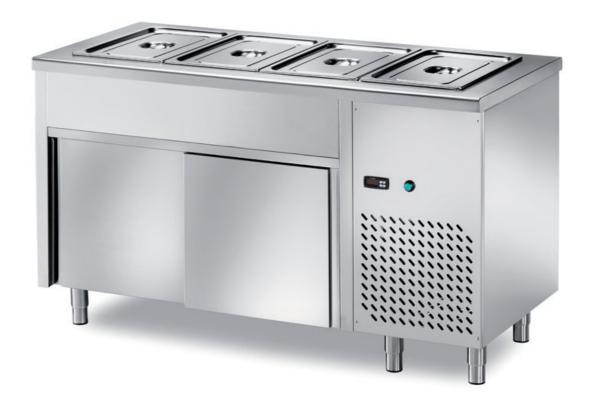

## Furnishing

Element with refrigerated basin h 200 with neutral compartment with sliding doors - cap. 3GN1/1 mm 1200x700x850 - EVP/12