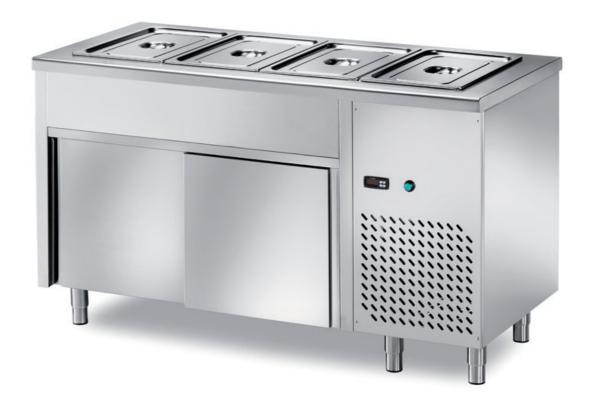

## Furnishing

Front open cabinet table with refrigerated basin h 200 cap. 3GNI/1 - cm120x70x85 h - ENN/12

## Dimension:

Length: 1200.0 mm

Metaltecnica © Page 1 of 2

Depth: 700.0 mm Height: 850.0 mm Weight: 82.0 kg Volume: 0.71 mq

Packaging length: 1250.0 mm Packaging depth: 750.0 mm Packaging height: 1100.0 mm Packaging weight: 102.0 kg Packaging volume: 1.03 mq