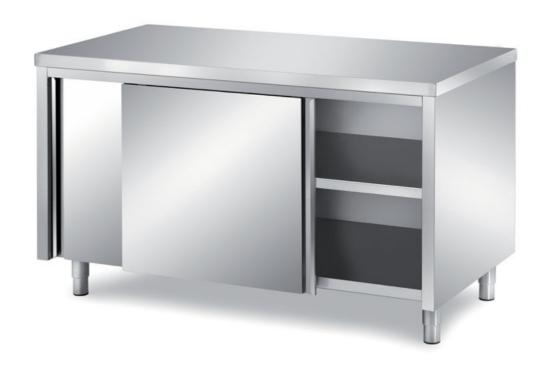

## Furnishing

Cabinet table with double skin sliding doors - mm 2900x700x850 h - TAM/29