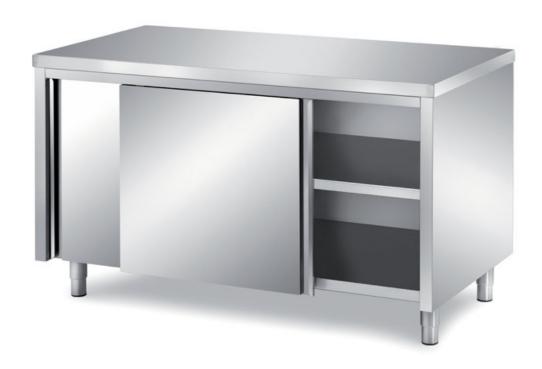

## Furnishing

Cabinet table with double skin sliding doors - mm 2/00x/00x850 h - TAM/27