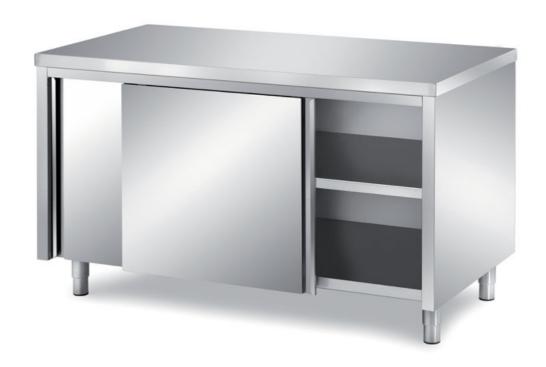

## Furnishing

Cabinet table with double skin sliding doors - mm 1800x/00x850 h - TAM/18

## **Dimension:**

Length: 1800.0 mm

Metaltecnica © Page 1 of 3

Depth: 700.0 mm Height: 850.0 mm Weight: 101.0 kg Volume: 1.07 mq

Packaging length: 1850.0 mm Packaging depth: 750.0 mm Packaging height: 1100.0 mm Packaging weight: 124.0 kg Packaging volume: 1.53 mq