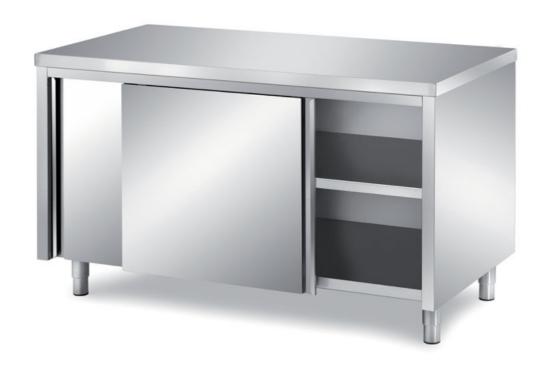

## Furnishing

Cabinet table with double skin sliding doors - mm 1200x/00x850 h - TAM/12

## **Dimension:**

Length: 1200.0 mm

Metaltecnica © Page 1 of 3

Depth: 700.0 mm Height: 850.0 mm Weight: 72.0 kg Volume: 0.71 mq

Packaging length: 1250.0 mm Packaging depth: 750.0 mm Packaging height: 1100.0 mm Packaging weight: 92.0 kg Packaging volume: 1.03 mq