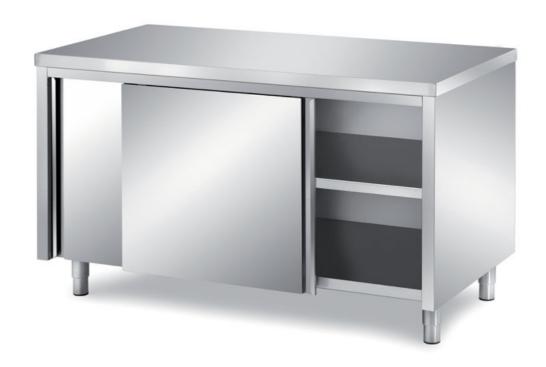

## Furnishing

Cabinet table with double skin sliding doors - mm 1000x/00x850 h - TAM/10