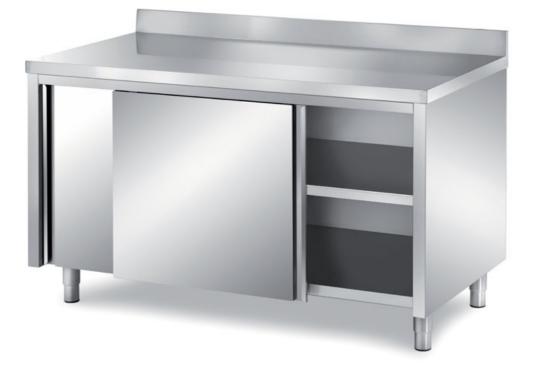

## Furnishing

Cabinet table with double skin sliding doors with backsplash - mm 3000x700x850 h - TAM/30A

**Dimension**:

Length: 3000.0 mm

Depth: 700.0 mm Height: 850.0 mm Weight: 165.0 kg Volume: 1.78 mq Packaging length: 3100.0 mm Packaging depth: 800.0 mm Packaging height: 1100.0 mm Packaging weight: 215.0 kg Packaging volume: 2.73 mg

## Model:

**TAM/IOA** - Cabinet table with double skin sliding doors with backsplash - mm 1000x700x850 h

**TAM/11A** - Cabinet table with double skin sliding doors with backsplash - mm 1100x700x850 h

**TAM/12A** - Cabinet table with double skin sliding doors with backsplash - mm 1200x700x850 h