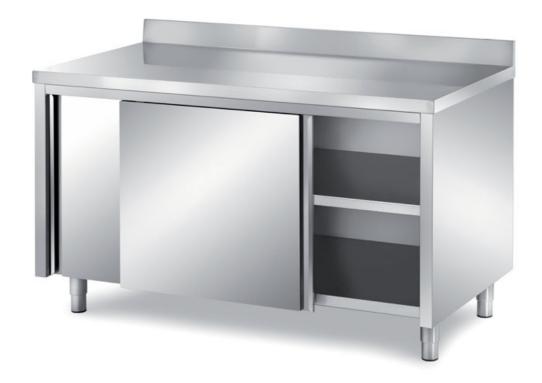

## Furnishing

Cabinet table with double skin sliding doors with backsplash - mm 2600x700x850 h - TAM/26A