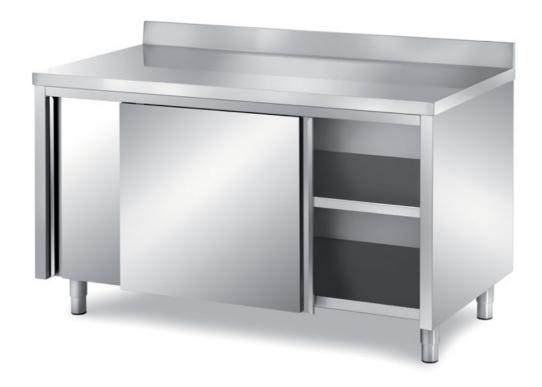

## Furnishing

Cabinet table with double skin sliding doors with backsplash - mm 2500x700x850 h - TAM/25A