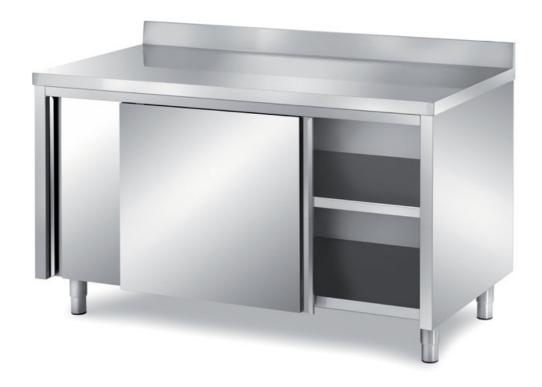

## Furnishing

Cabinet table with double skin sliding doors with backsplash - mm 2400x700x850 h - TAM/24A