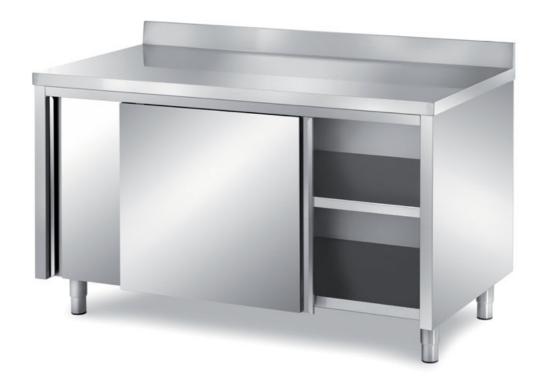

## Furnishing

Cabinet table with double skin sliding doors with backsplash - mm 2300x700x850 h - TAM/23A

## Dimension:

Length: 2300.0 mm

Metaltecnica © Page 1 of 3

Depth: 700.0 mm Height: 850.0 mm Weight: 129.0 kg Volume: 1.37 mq

Packaging length: 2400.0 mm Packaging depth: 800.0 mm Packaging height: 1100.0 mm Packaging weight: 169.0 kg Packaging volume: 2.11 mq