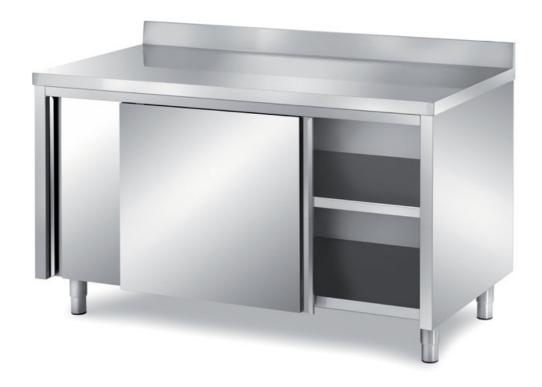

## Furnishing

Cabinet table with double skin sliding doors with backsplash - mm 2200x700x850 h - TAM/22A

## Dimension:

Length: 2200.0 mm

Metaltecnica © Page 1 of 3

Depth: 700.0 mm Height: 850.0 mm Weight: 124.0 kg Volume: 1.31 mq

Packaging length: 2300.0 mm Packaging depth: 800.0 mm Packaging height: 1100.0 mm Packaging weight: 162.0 kg Packaging volume: 2.02 mq