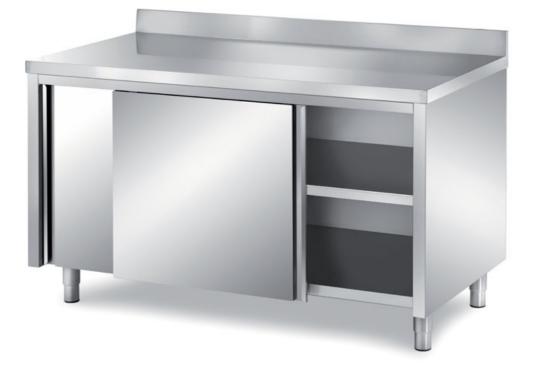

## Furnishing

Cabinet table with double skin sliding doors with backsplash - mm 1900x700x850 h - TAM/19A

**Dimension**:

Length: 1900.0 mm

Depth: 700.0 mm Height: 850.0 mm Weight: 108.0 kg Volume: 1.13 mq Packaging length: 2050.0 mm Packaging depth: 750.0 mm Packaging height: 1100.0 mm Packaging weight: 132.0 kg Packaging volume: 1.69 mq