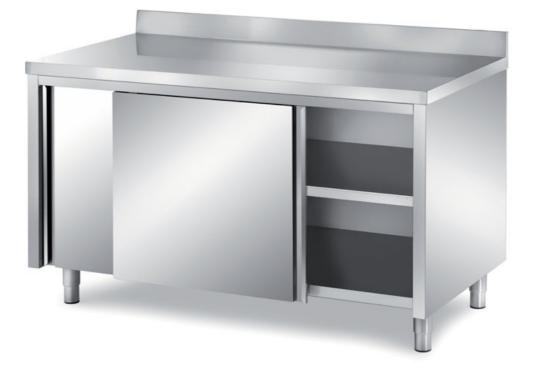

## Furnishing

Cabinet table with double skin sliding doors with backsplash - mm 1800x700x850 h - TAM/18A

**Dimension**:

Length: 1800.0 mm

Depth: 700.0 mm Height: 850.0 mm Weight: 104.0 kg Volume: 1.07 mq Packaging length: 1850.0 mm Packaging depth: 750.0 mm Packaging height: 1100.0 mm Packaging weight: 127.0 kg Packaging volume: 1.53 mg