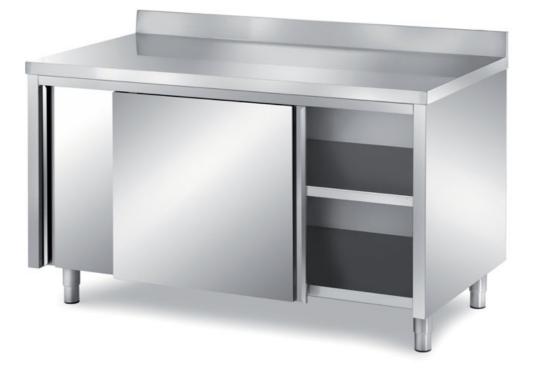

## Furnishing

Cabinet table with double skin sliding doors with backsplash - mm 1700x700x850 h - TAM/17A

**Dimension**:

Length: 1700.0 mm

Depth: 700.0 mm Height: 850.0 mm Weight: 98.0 kg Volume: 1.01 mq Packaging length: 1850.0 mm Packaging depth: 750.0 mm Packaging height: 1100.0 mm Packaging weight: 121.0 kg Packaging volume: 1.53 mg