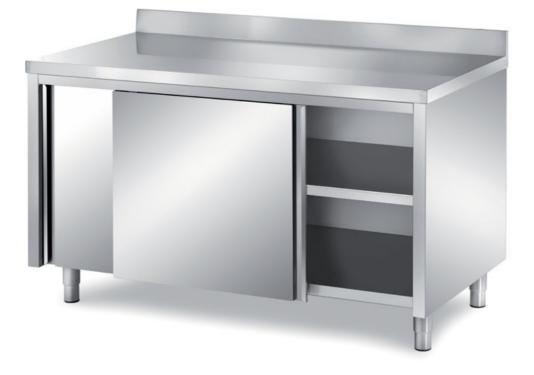

## Furnishing

Cabinet table with double skin sliding doors with backsplash - mm 1600x700x850 h - TAM/16A

**Dimension**:

Length: 1600.0 mm

Depth: 700.0 mm Height: 850.0 mm Weight: 94.0 kg Volume: 0.95 mq Packaging length: 1650.0 mm Packaging depth: 750.0 mm Packaging height: 1100.0 mm Packaging weight: 116.0 kg Packaging volume: 1.36 mg