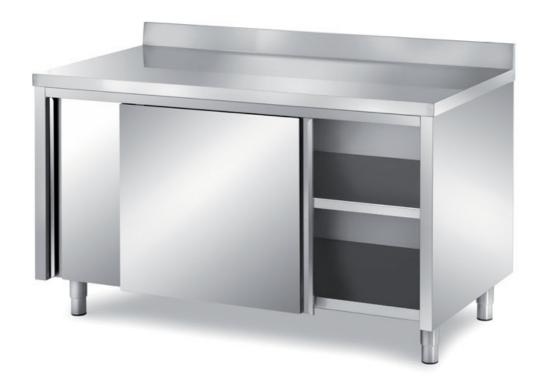

## Furnishing

Cabinet table with double skin sliding doors with backsplash - mm 1400x700x850 h - TAM/14A

## Dimension:

Length: 1400.0 mm

Metaltecnica © Page 1 of 3

Depth: 700.0 mm Height: 850.0 mm Weight: 83.0 kg Volume: 0.83 mq

Packaging length: 1450.0 mm Packaging depth: 750.0 mm Packaging height: 1100.0 mm Packaging weight: 104.0 kg Packaging volume: 1.2 mq