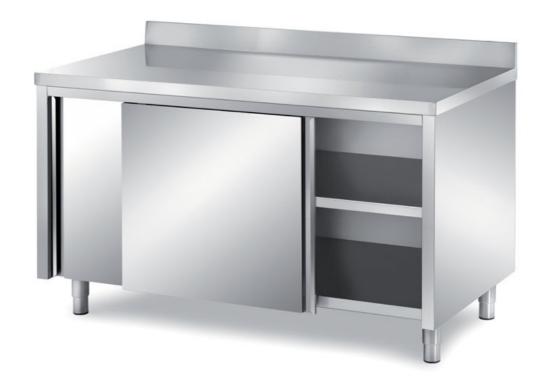

## Furnishing

Cabinet table with double skin sliding doors with backsplash - mm 1300x700x850 h - TAM/13A

## Dimension:

Length: 1300.0 mm

Metaltecnica © Page 1 of 3

Depth: 700.0 mm Height: 850.0 mm Weight: 78.0 kg Volume: 0.77 mq

Packaging length: 1450.0 mm Packaging depth: 750.0 mm Packaging height: 1100.0 mm Packaging weight: 99.0 kg Packaging volume: 1.2 mq