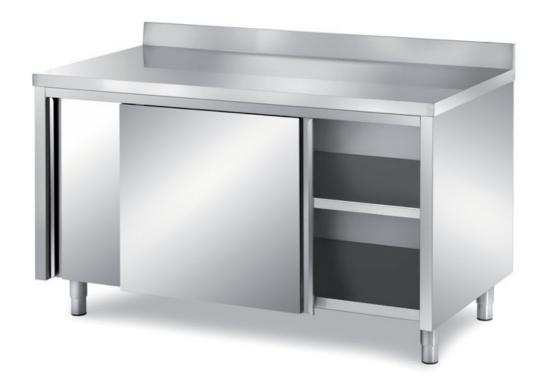

## Furnishing

Cabinet table with double skin sliding doors with backsplash - mm 1200x700x850 h - TAM/12A

## Dimension:

Length: 1200.0 mm

Metaltecnica © Page 1 of 3

Depth: 700.0 mm Height: 850.0 mm Weight: 73.0 kg Volume: 0.71 mq

Packaging length: 1250.0 mm Packaging depth: 750.0 mm Packaging height: 1100.0 mm Packaging weight: 93.0 kg Packaging volume: 1.03 mq