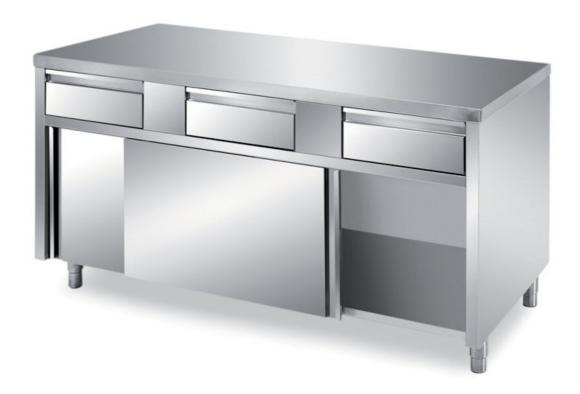

## Furnishing

Cabinet table with sliding doors and 5 drawers without s/s underpaneling - mm 2400x700x850 h - TFIX/24