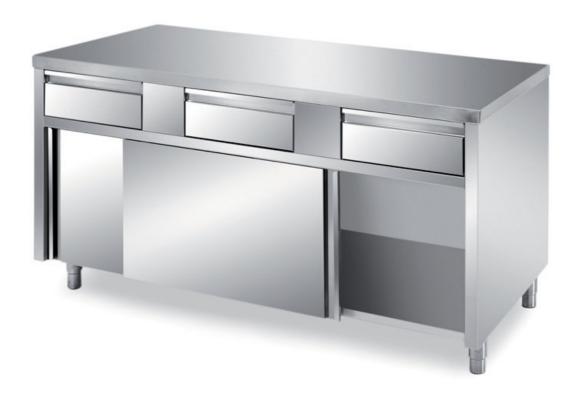

## Furnishing

Cabinet table with sliding doors and 5 drawers without s/s underpaneling - mm 2300x700x850 h - TFIX/23

## Dimension:

Length: 2300.0 mm

Metaltecnica © Page 1 of 3

Depth: 700.0 mm Height: 850.0 mm Weight: 128.0 kg Volume: 1.37 mq

Packaging length: 2400.0 mm Packaging depth: 800.0 mm Packaging height: 1100.0 mm Packaging weight: 168.0 kg Packaging volume: 2.11 mg