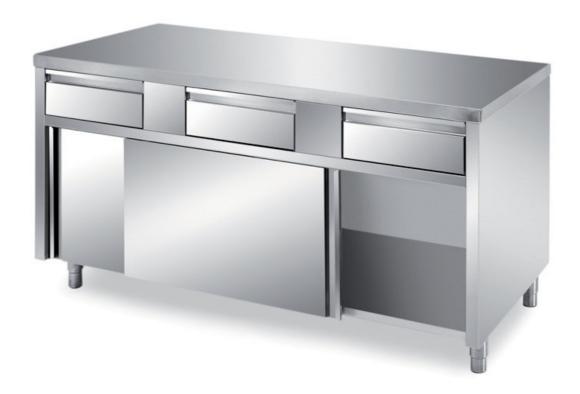

## Furnishing

Cabinet table with sliding doors and 4 drawers without s/s underpaneling - mm 2100x700x850 h - TFIX/21

## Dimension:

Length: 2100.0 mm

Metaltecnica © Page 1 of 3

Depth: 700.0 mm Height: 850.0 mm Weight: 112.0 kg Volume: 1.25 mq

Packaging length: 2200.0 mm Packaging depth: 800.0 mm Packaging height: 1100.0 mm Packaging weight: 148.0 kg Packaging volume: 1.94 mq