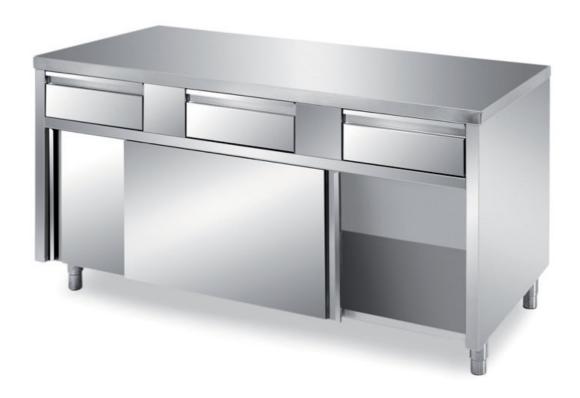

## Furnishing

Cabinet table with sliding doors and 4 drawers without s/s underpaneling - mm 2000x700x850 h - TFIX/20

## Dimension:

Length: 2000.0 mm

Metaltecnica © Page 1 of 3

Depth: 700.0 mm Height: 850.0 mm Weight: 109.0 kg Volume: 1.19 mq

Packaging length: 2050.0 mm Packaging depth: 750.0 mm Packaging height: 1100.0 mm Packaging weight: 133.0 kg Packaging volume: 1.69 mq