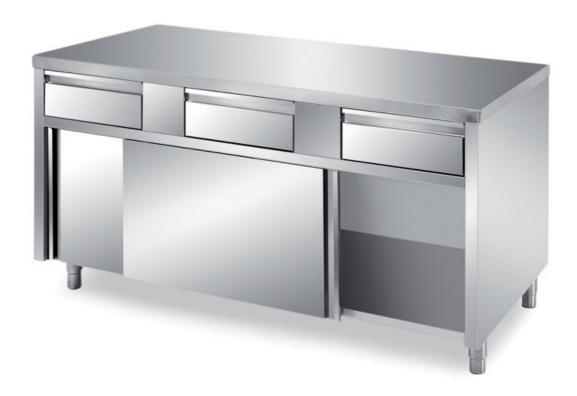

## Furnishing

Cabinet table with sliding doors and 4 drawers without s/s underpaneling - mm 1900x700x850 h - TFIX/19

## Dimension:

Length: 1900.0 mm

Metaltecnica © Page 1 of 3

Depth: 700.0 mm Height: 850.0 mm Weight: 105.0 kg Volume: 1.13 mg

Packaging length: 2050.0 mm Packaging depth: 750.0 mm Packaging height: 1100.0 mm Packaging weight: 129.0 kg Packaging volume: 1.69 mg