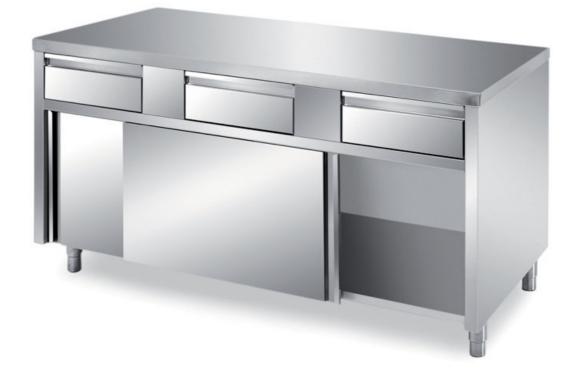

## Furnishing

Cabinet table with sliding doors and 3 drawers without s/s underpaneling - mm 1400x700x850 h - TFIX/14

**Dimension**:

Length: 1400.0 mm

Depth: 700.0 mm Height: 850.0 mm Weight: 80.0 kg Volume: 0.83 mq Packaging length: 1450.0 mm Packaging depth: 750.0 mm Packaging height: 1100.0 mm Packaging weight: 101.0 kg Packaging volume: 1.2 mq