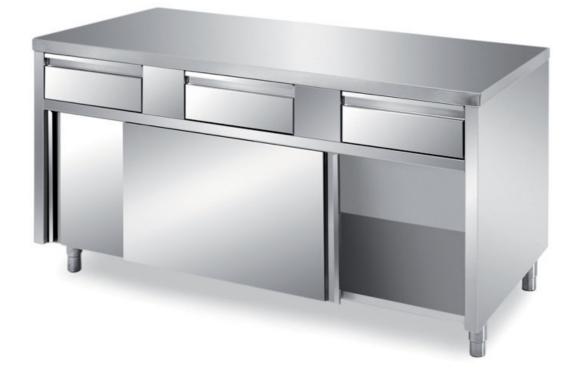

## Furnishing

Cabinet table with sliding doors and 2 drawers without s/s underpaneling - mm 1200x700x850 h - TFIX/12

**Dimension**:

Length: 1200.0 mm

Depth: 700.0 mm Height: 850.0 mm Weight: 67.0 kg Volume: 0.71 mq Packaging length: 1250.0 mm Packaging depth: 750.0 mm Packaging height: 1100.0 mm Packaging weight: 87.0 kg Packaging volume: 1.03 mg

**TFIX/17** - Cabinet table with sliding doors and 3 drawers without s/s underpaneling - mm 1700x700x850 h

**TFIX/18** - Cabinet table with sliding doors and 4 drawers without s/s underpaneling - mm 1800x700x850 h