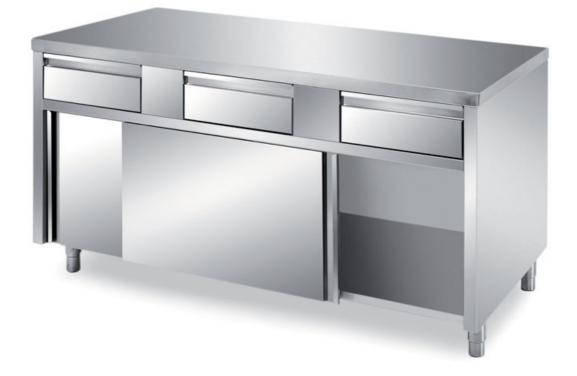

## Furnishing

Cabinet table with sliding doors and 5 drawers with s/s underpaneling - mm 2400x700x850 h - TFI/24

Dimension:

Length: 2400.0 mm

Depth: 700.0 mm Height: 850.0 mm Weight: 143.0 kg Volume: 1.43 mq Packaging length: 2500.0 mm Packaging depth: 800.0 mm Packaging height: 1100.0 mm Packaging weight: 184.0 kg Packaging volume: 2.2 mg