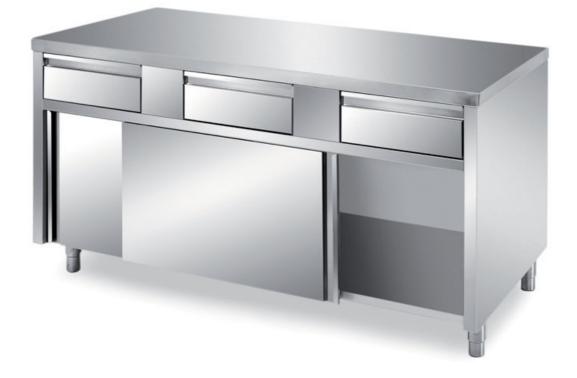

## Furnishing

Cabinet table with sliding doors and 2 drawers with s/s underpaneling - mm 1300x700x850 h - TFI/13

Dimension:

Length: 1300.0 mm

Depth: 700.0 mm Height: 850.0 mm Weight: 75.0 kg Volume: 0.77 mq Packaging length: 1450.0 mm Packaging depth: 750.0 mm Packaging height: 1100.0 mm Packaging weight: 96.0 kg Packaging volume: 1.2 mq