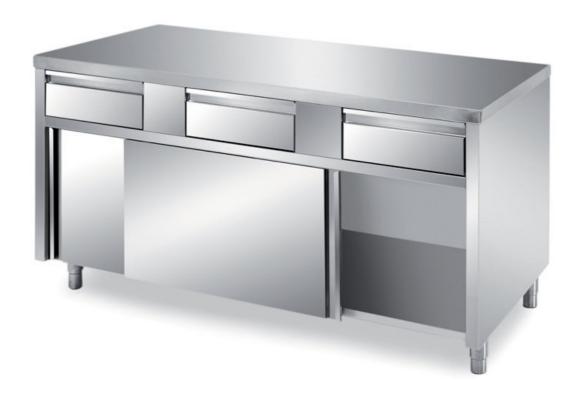

## Furnishing

Cabinet table with sliding doors and 2 drawers with s/s underpaneling - mm 1100x700x850 h - TFI/11

## Dimension:

Length: 1100.0 mm

Metaltecnica © Page 1 of 3

Depth: 700.0 mm Height: 850.0 mm Weight: 68.0 kg Volume: 0.65 mq

Packaging length: 1250.0 mm Packaging depth: 750.0 mm Packaging height: 1100.0 mm Packaging weight: 88.0 kg Packaging volume: 1.03 mq