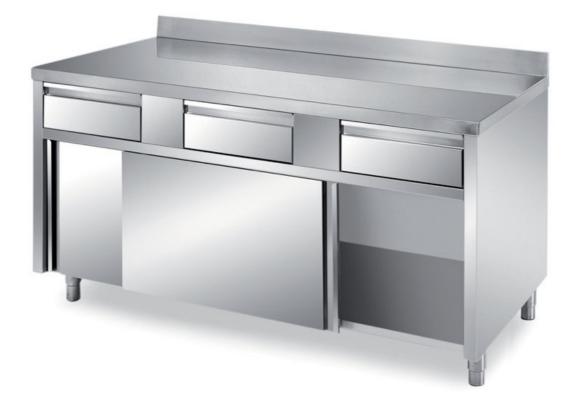

## Furnishing

Cabinet table with sliding doors and 5 drawers without s/s underpaneling - with backsplash mm 2400x700x850 h - TFIX/24A

**Dimension**:

Length: 2400.0 mm

Depth: 700.0 mm Height: 850.0 mm Weight: 136.0 kg Volume: 1.43 mq Packaging length: 2500.0 mm Packaging depth: 800.0 mm Packaging height: 1100.0 mm Packaging weight: 177.0 kg Packaging volume: 2.2 mg