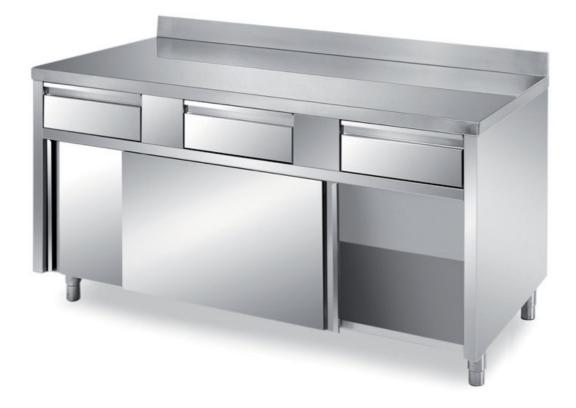

## Furnishing

Cabinet table with sliding doors and 5 drawers without s/s underpaneling - with backsplash mm 2300x700x850 h - TFIX/23A

**Dimension**:

Length: 2300.0 mm

Depth: 700.0 mm Height: 850.0 mm Weight: 132.0 kg Volume: 1.37 mq Packaging length: 2400.0 mm Packaging depth: 800.0 mm Packaging height: 1100.0 mm Packaging weight: 172.0 kg Packaging volume: 2.11 mg