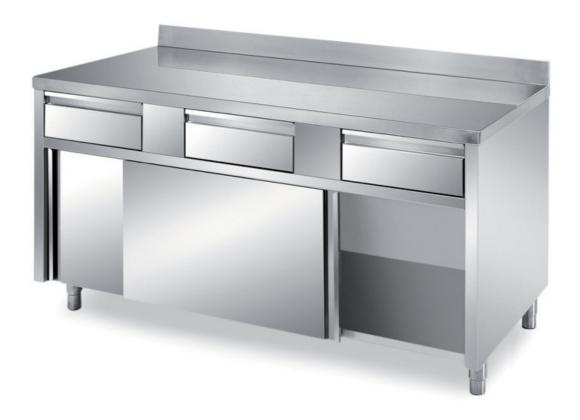

## Furnishing

Cabinet table with sliding doors and 4 drawers without s/s underpaneling - with backsplash mm 2100x700x850 h - TFIX/21A