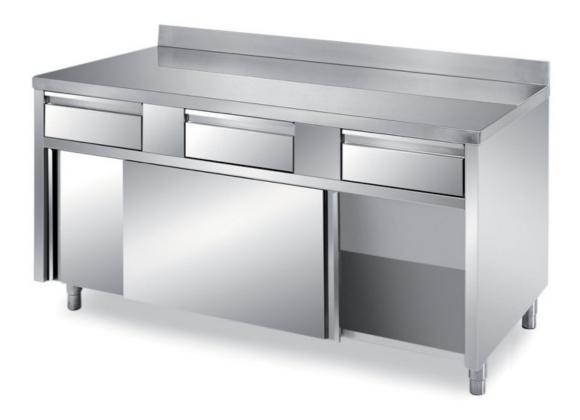

## Furnishing

Cabinet table with sliding doors and 4 drawers without s/s underpaneling - with backsplash mm 1900x700x850 h - TFIX/19A