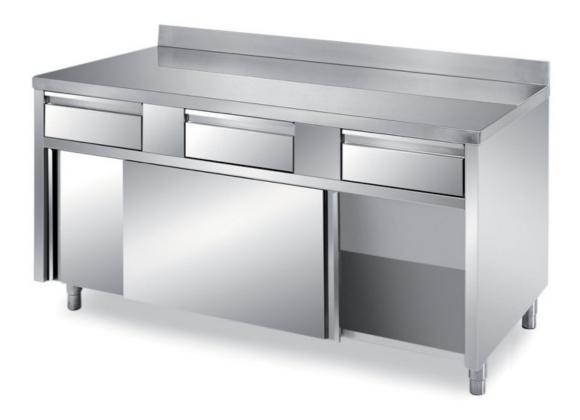

## Furnishing

Cabinet table with sliding doors and 4 drawers without s/s underpaneling - with backsplash mm 1800x700x850 h - TFIX/18A