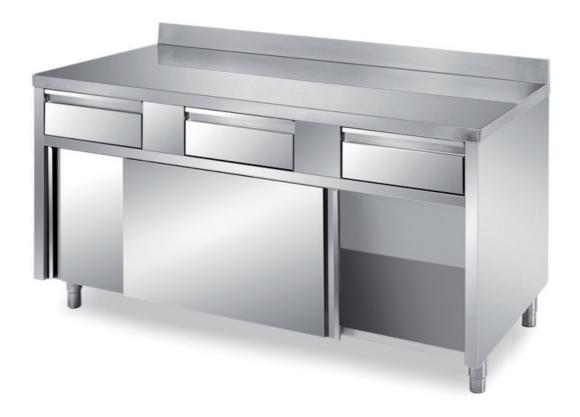

## Furnishing

Cabinet table with sliding doors and 3 drawers without s/s underpaneling - with backsplash mm 1700x700x850 h - TFIX/17A