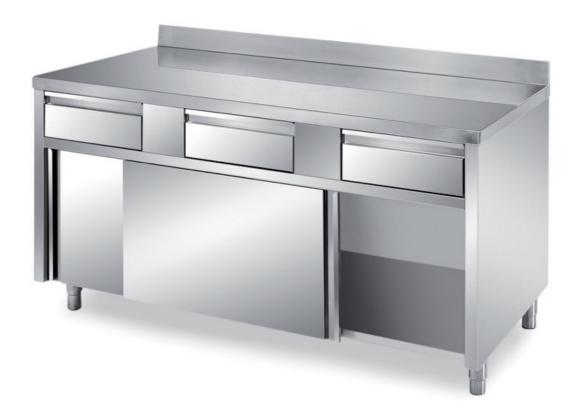

## Furnishing

Cabinet table with sliding doors and 3 drawers without s/s underpaneling - with backsplash mm 1400x700x850 h - TFIX/14A