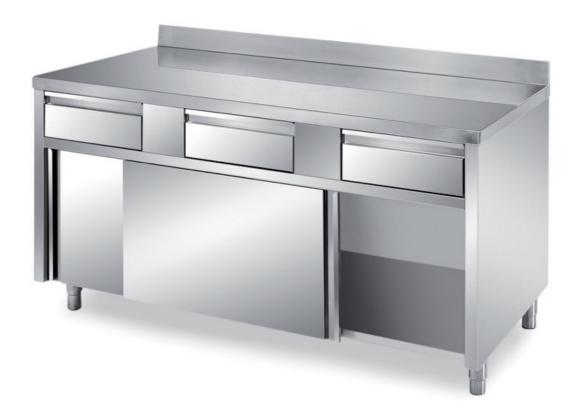

## Furnishing

Cabinet table with sliding doors and 2 drawers without s/s underpaneling - with backsplash mm 1200x700x850 h - TFIX/12A

## Dimension:

Length: 1200.0 mm

Metaltecnica © Page 1 of 3

Depth: 700.0 mm Height: 850.0 mm Weight: 68.0 kg Volume: 0.71 mq

Packaging length: 1250.0 mm Packaging depth: 750.0 mm Packaging height: 1100.0 mm Packaging weight: 88.0 kg Packaging volume: 1.03 mq