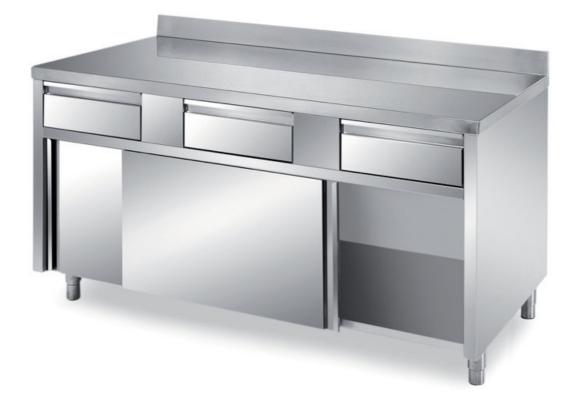

## Furnishing

Cabinet table with sliding doors and 4 drawers with s/s underpaneling - with backsplash mm 1900x700x850 h - TFI/19A

**Dimension**:

Length: 1900.0 mm

Depth: 700.0 mm Height: 850.0 mm Weight: 116.0 kg Volume: 1.13 mq Packaging length: 2050.0 mm Packaging depth: 750.0 mm Packaging height: 1100.0 mm Packaging weight: 140.0 kg Packaging volume: 1.69 mq