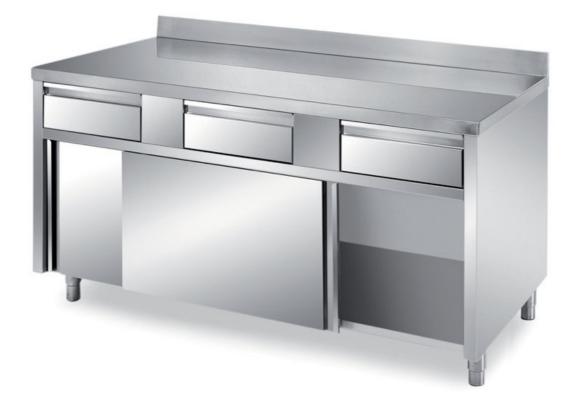

## Furnishing

Cabinet table with sliding doors and 2 drawers with s/s underpaneling - with backsplash mm 1000x700x850 h - TFI/10A

**Dimension**:

Length: 1000.0 mm

Depth: 700.0 mm Height: 850.0 mm Weight: 66.0 kg Volume: 0.59 mq Packaging length: 1050.0 mm Packaging depth: 750.0 mm Packaging height: 1100.0 mm Packaging weight: 84.0 kg Packaging volume: 0.87 mg

## Model:

**TFI/11A** - Cabinet table with sliding doors and 2 drawers with s/s underpaneling - with backsplash mm 1100x700x850 h

**TFI/12A** - Cabinet table with sliding doors and 2 drawers with s/s underpaneling - with backsplash mm 1200x700x850 h

**TFI/13A** - Cabinet table with sliding doors and 2 drawers with s/s underpaneling - with backsplash mm 1300x700x850 h

**TFI/14A** - Cabinet table with sliding doors and 3 drawers with s/s underpaneling - with backsplash mm 1400x700x850 h

**TFI/15A** - Cabinet table with sliding doors and 3 drawers with s/s underpaneling - with backsplash mm 1500x700x850 h

**TFI/16A** - Cabinet table with sliding doors and 3 drawers with s/s underpaneling - with backsplash mm 1600x700x850 h

**TFI/17A** - Cabinet table with sliding doors and 3 drawers with s/s underpaneling - with backsplash mm 1700x700x850 h

**TFI/18A** - Cabinet table with sliding doors and 4 drawers with s/s underpaneling - with backsplash mm 1800x700x850 h

**TFI/19A** - Cabinet table with sliding doors and 4 drawers with s/s underpaneling - with backsplash mm 1900x700x850 h

**TFI/20A** - Cabinet table with sliding doors and 4 drawers with s/s underpaneling - with backsplash mm 2000x700x850 h

**TFI/21A** - Cabinet table with sliding doors and 4 drawers with s/s underpaneling - with backsplash mm 2100x700x850 h

**TFI/22A** - Cabinet table with sliding doors and 5 drawers with s/s underpaneling - with backsplash mm 2200x700x850 h

**TFI/23A** - Cabinet table with sliding doors and 5 drawers with s/s underpaneling - with backsplash mm 2300x700x850 h