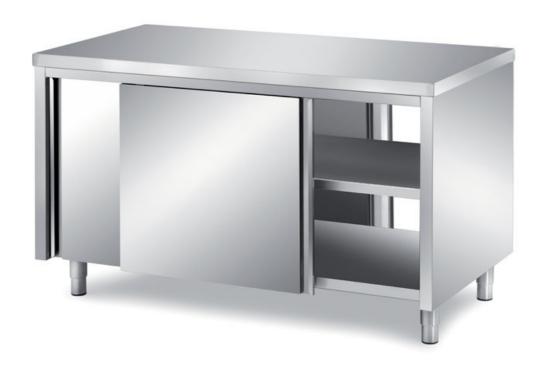

## Furnishing

Cabinet table with front and back sliding doors without s/s underpaneling - mm 3000x700x850 h - TAV2X/30