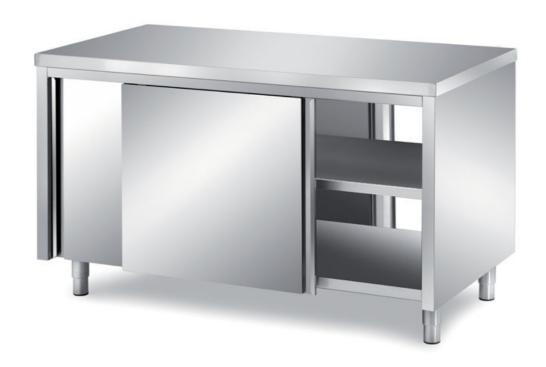

## Furnishing

Cabinet table with front and back sliding doors without s/s underpaneling - mm 2900x700x850 h - TAV2X/29