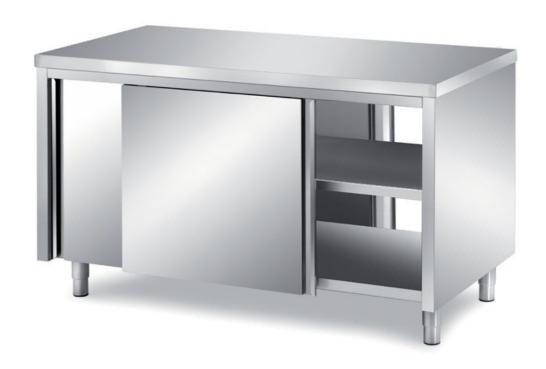

## Furnishing

Cabinet table with front and back sliding doors without s/s underpaneling - mm 2700x700x850 h - TAV2X/27