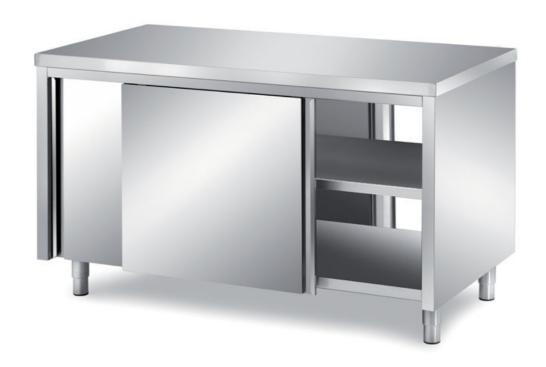

## Furnishing

Cabinet table with front and back sliding doors without s/s underpaneling - mm 2600x700x850 h - TAV2X/26