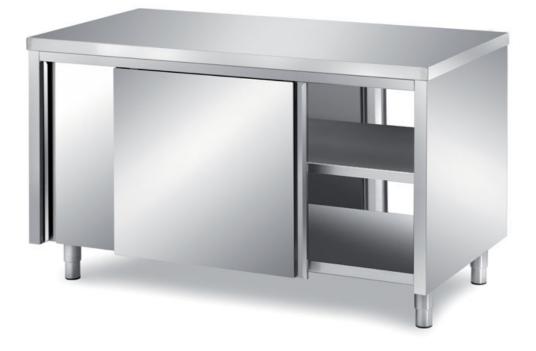

## Furnishing

Cabinet table with front and back sliding doors without s/s underpaneling - mm 2500x700x850 h - TAV2X/25

**Dimension**:

Length: 2500.0 mm

Depth: 700.0 mm Height: 850.0 mm Weight: 123.0 kg Volume: 1.49 mq Packaging length: 2600.0 mm Packaging depth: 800.0 mm Packaging height: 1100.0 mm Packaging weight: 165.0 kg Packaging volume: 2.29 mg