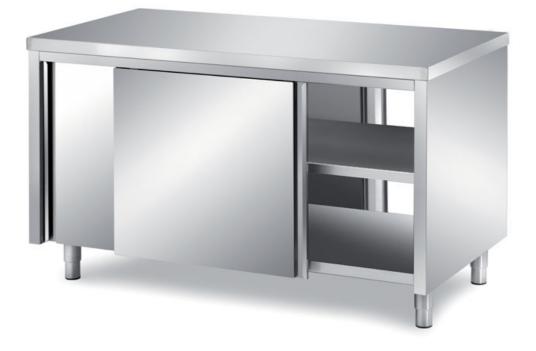

## Furnishing

Cabinet table with front and back sliding doors without s/s underpaneling - mm 2400x700x850 h - TAV2X/24

**Dimension**:

Length: 2400.0 mm

Depth: 700.0 mm Height: 850.0 mm Weight: 117.0 kg Volume: 1.43 mq Packaging length: 2500.0 mm Packaging depth: 800.0 mm Packaging height: 1100.0 mm Packaging weight: 158.0 kg Packaging volume: 2.2 mg