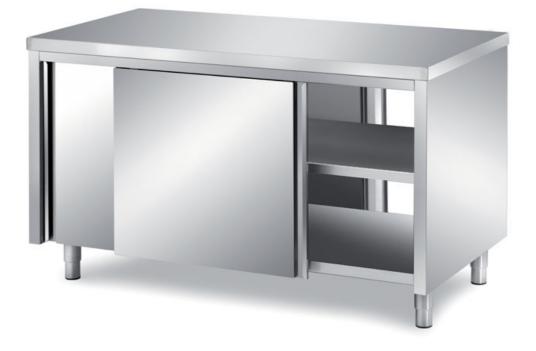

## Furnishing

Cabinet table with front and back sliding doors without s/s underpaneling - mm 2300x700x850 h - TAV2X/23

**Dimension**:

Length: 2300.0 mm

Depth: 700.0 mm Height: 850.0 mm Weight: 112.0 kg Volume: 1.37 mq Packaging length: 2400.0 mm Packaging depth: 800.0 mm Packaging height: 1100.0 mm Packaging weight: 152.0 kg Packaging volume: 2.11 mg