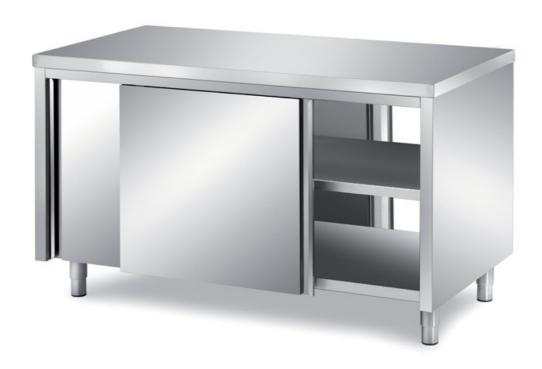

## Furnishing

Cabinet table with front and back sliding doors without s/s underpaneling - mm 2200x700x850 h - TAV2X/22