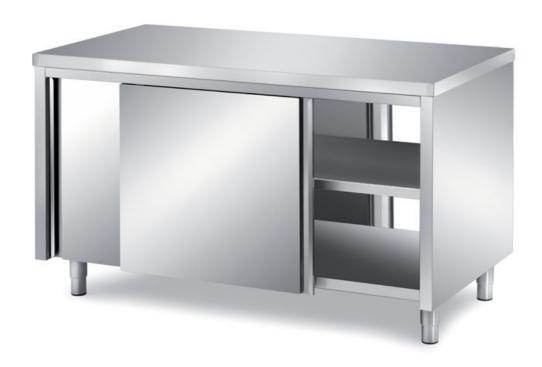

## Furnishing

Cabinet table with front and back sliding doors without s/s underpaneling - mm 2100x700x850 h - TAV2X/21